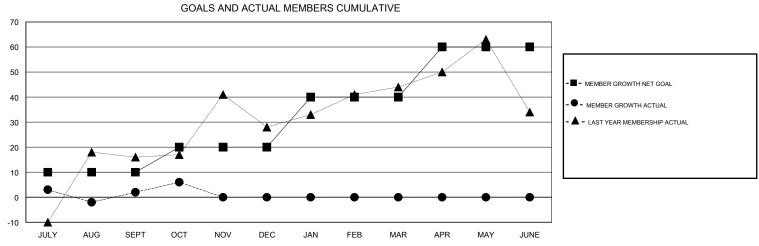

## MONTHLY MEMBERSHIP PROGRESS REPORT

## District 310 C

GMT: LOCATION THAILAND GMT CA







| DROPPED CLUBS: 0  DROPPED MEMBERS |         | 14 CLUBS OF 45 ADDED 1 OR MORE<br>NEW MEMBERS | GENDER DISTRIBU<br>MALE<br>FEMALE | UTION<br>781 (55.27%)<br>632 (44.73%) |    |
|-----------------------------------|---------|-----------------------------------------------|-----------------------------------|---------------------------------------|----|
| DECEASED                          | 2       | CLICK HERE FOR CUMULATIVE  MEMBERSHIP DATA    | TOTAL FAMILY UNIT MEMBERS         |                                       | 56 |
| CLUB CANCELLED OTHER              | 0<br>30 |                                               | FAMILY MEMBERS PAYING HALF DUES   |                                       | 29 |
| TOTAL                             | 32      |