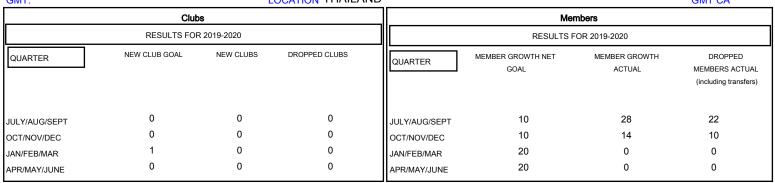

## MONTHLY MEMBERSHIP PROGRESS REPORT

## District 310 C

GMT: LOCATION THAILAND GMT CA







| DROPPED CLUBS: 0  DROPPED MEMBERS |         | 14 CLUBS OF 45 ADDED 1 OR MORE<br>NEW MEMBERS | GENDER DISTRIBU<br>MALE<br>FEMALE | UTION<br>781 (55.27%)<br>632 (44.73%) |    |
|-----------------------------------|---------|-----------------------------------------------|-----------------------------------|---------------------------------------|----|
| DECEASED                          | 2       | CLICK HERE FOR CUMULATIVE  MEMBERSHIP DATA    | TOTAL FAMILY UNIT MEMBERS         |                                       | 56 |
| CLUB CANCELLED OTHER              | 0<br>30 |                                               | FAMILY MEMBERS PAYING HALF DUES   |                                       | 29 |
| TOTAL                             | 32      |